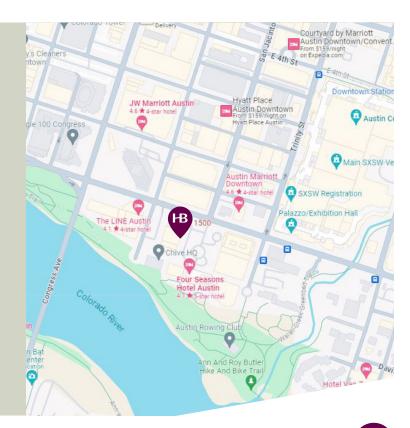

#### Parking

The office is located in San Jacinto Center at the southeast corner of Brazos and Cesar Chavez. San Jacinto Center parking garage is accessible from Brazos Street. Take the garage elevator to the lobby floor, then take the elevators in the middle of the lobby up to the 15th floor.

#### **Havnes Boone**

98 San Jacinto Boulevard Suite 1500 Austin, TX 78701

т +1 512.867.8400 F +1 512.867.8470

Scan the QR code with a code reader app on your mobile phone, which will navigate you to the Google Maps page.