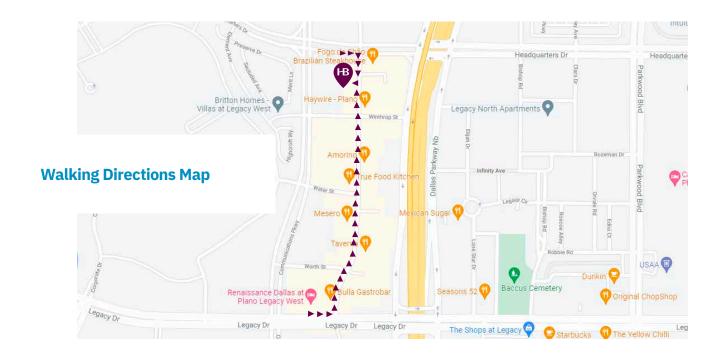

## Walking Directions from Renaissance Hotel at Plano Legacy West

Head North along the West sidewalk of Windrose Ave. Turn left at the covered walkway between Tiffany & Co. and Gucci (directly across from the main entrance to Legacy Hall). Enter the glass doors on the right (after Gucci). Take the elevator to Level 2 and the Dallas-North Office entrance.

## Walking Directions from Headquarters Dr. and Windrose Ave. (in front of building)

Head South along the West sidewalk of Windrose Ave. Turn right at the covered walkway between Tiffany & Co. and Gucci (directly across from the main entrance to Legacy Hall). Enter the glass doors on the right (after Gucci). Take the elevator to Level 2 and the Dallas-North Office entrance.