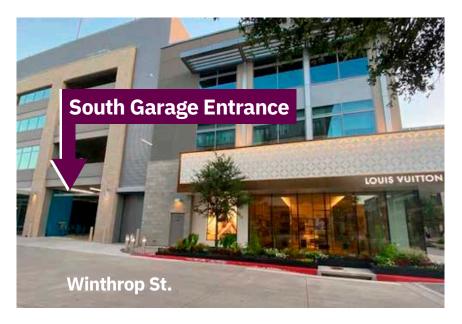

#### ■ From Dallas Office

Take I-35E N (Woodall Rodgers) to the Dallas North Tollway heading North. Exit Headquarters Dr(left on Headquarters) Turn left (at light) on Windrose Ave. Turn right (at stop sign) on Winthrop St. Turn right (after Louis Vuitton) into the South Garage Entrance. Turn left onto the ramp up to Level 2.

#### From **Love Field** (South of the Office)

Take Dallas North Tollway heading North. Exit Headquarters Dr. Turn left on Headquarters Dr. Turn left (at light) on Windrose Ave. Turn right (at stop sign) on Winthrop St. Turn right (after Louis Vuitton) into the South Garage Entrance. Turn left onto the ramp up to Level 2.