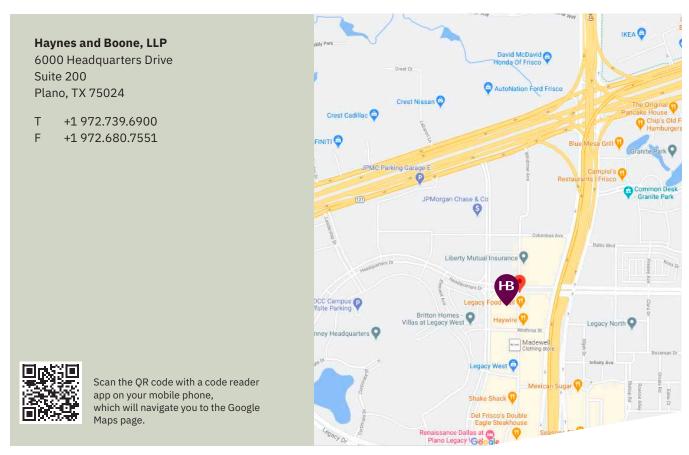

### Parking

Enter parking garage and park on Level 2 (visitor parking). Enter building from 2nd level of the parking garage, reception area will be on the right.

Maps for Dallas - North Office Directions continue on next page.