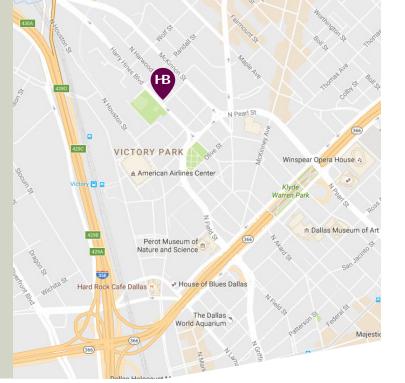

### Parking

The building address is 2801 N Harwood St., but the entrance to the parking garage is on Harry Hines Boulevard. Follow the below instructions to the entrance of the parking garage. Enter parking garage and park in visitor parking starting on floor 3. Take the garage elevator to floor 1, then turn left into the building lobby towards the security desk. Take the elevator to the floor 23 reception area.

#### From Tollway Southbound

Continue onto Harry Hines Boulevard. Entrance to parking garage is on the left between Randall Street and Hunt Street.

#### From Central Expressway (75) Southbound

From Central Expressway (75) Southbound Exit Woodall Rodgers to Pearl Street Exit to Pearl Street (right on Pearl) continue straight as Pearl Street becomes McKinnon Street (merge to left lane). After passing through light on Hunt Street, turn left on Randall Street to Harry Hines Boulevard (left on Harry Hines). Entrance to parking garage is on the left.

#### From I-35 Southbound

Exit Oak Lawn Avenue (left on Oak Lawn), right on ramp to Harry Hines Boulevard, make a left onto Harry Hines Boulevard at the light. Entrance to parking garage is on the left between Randall Street and Hunt Street.

## From I-35 Northbound

Exit Oak Lawn Avenue (right on Oak Lawn), right on ramp to Harry Hines Boulevard, make a left onto Harry Hines Boulevard at the light. Entrance to parking garage is on the left between Randall Street and Hunt Street.

Haynes and Boone, LLP 2801 N. Harwood Street Suite 2300 Dallas, TX 75201

T +1.214.651.5000 F +1.214.651.5940

Scan the QR code with a code reader app on your mobile phone, which will navigate you to the Google Maps page.