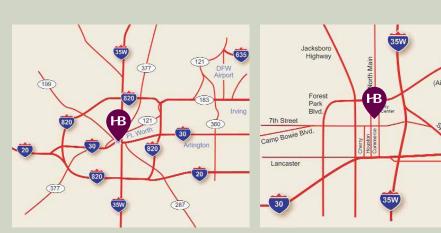

# **Fort Worth Office Directions**

### **■** From DFW Airport

Exit south from the airport to 183 West to Fort Worth. Take 183 West to Loop 820. Go south on Loop 820 to Hwy. 121. Enter downtown on Belknap Street.

# ■ From I-35 traveling south Take Belknap Street exit.

# From I-35 traveling north Take Downtown Spur 280 exit.

# **■** From I-30 traveling west

Take I-35W North exit (toward Denton) and then Downtown Spur 280 exit.

■ From I-30 traveling east
Take Lancaster Avenue exit.