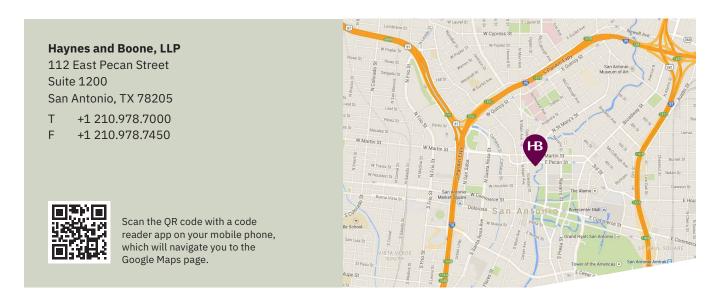

# San Antonio Office Directions

### From Austin, Dallas or Fort Worth

Enter San Antonio on IH-35. In the downtown area (.5 miles after you cross over IH-37/US-281), exit 157A toward San Pedro Avenue/Main Avenue/Lexington Avenue. Continue on access road to N. Main Avenue. Turn left on Main and continue for .5 miles. Turn left on Travis Street (1 block after Pecan). Turn left at the next intersection onto Soledad.

## From Corpus Christi

Enter San Antonio on I-37. Your exit is from the left lane after the Alamodome. Merge onto I-35 S/US-81 S via exit number 142B toward Laredo. Stay in left lane for lower deck. Travel .9 miles and take Exit 157A toward San Pedro Avenue/Main Avenue/Lexington Avenue. Continue on access road to N. Main Avenue. Turn left on Main and continue for .5 miles. Turn left on Travis Street (1 block after Pecan). Turn left at the next intersection onto Soledad.

### From Houston

Entering San Antonio on I-H 10 W, take exit 581 to Loop 410 N and continue for 1.4 miles. From Loop 410 N, (left lane) take exit 31 and merge onto I-35 S/US-81 toward San Antonio/Binz-Engleman Road. Continue for 5.8 miles. From I-35, exit 157A toward San Pedro Avenue/Main Avenue/Lexington Avenue. Continue on access road to N. Main Avenue, turn left on Main and

continue for .5 miles. Turn left on Travis Street (1 block after Pecan). Turn left at the next intersection onto Soledad.

#### ■ From Kerrville

Entering San Antonio on IH-10E, take exit 569C (Santa Rosa) toward Santa Rosa Street/Downtown. Continue on the access road which will veer left onto N. Laredo Street. Continue to second intersection and turn left onto Martin Street. Curve slightly right onto W. Pecan Street. Turn right on N. Main Avenue. Turn left on Travis Street. Turn left at the next intersection onto Soledad.

# From the San Antonio Airport or from Austin (alternate route)

Access IH-37/US-281 from airport going south and go 5.4 miles. Take I-35 S exit toward Laredo (lower deck) and travel .9 miles. Take Exit 157A toward San Pedro Avenue/Main Avenue/Lexington Avenue and continue on access road to N. Main Avenue. Turn left on N. Main and continue for .5 miles. Turn left on Travis Street. Turn left at the next intersection onto Soledad.

## Parking

The entrance to the Weston Centre public parking garage is on Soledad on your right.